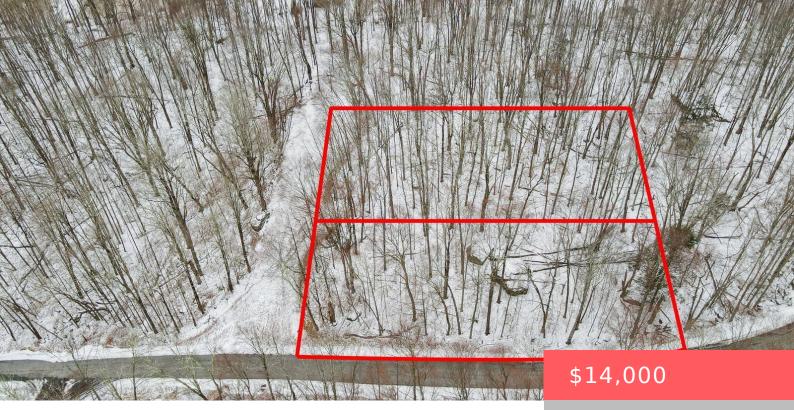

## 650/651, ALDER MEW, LAKE ARIEL, PA

https://homesnepa.com

Prime Corner & Cul-de-Sac Lot in Indian Rocks – Lake Wallenpaupack Access!Rare opportunity to own two side-by-side lots being sold together in the desirable Indian Rocks community! This unique offering includes a corner lot and a cul-de-sac lot, providing ample space, privacy, and flexibility for your future home. The lot has already been perc tested [...]