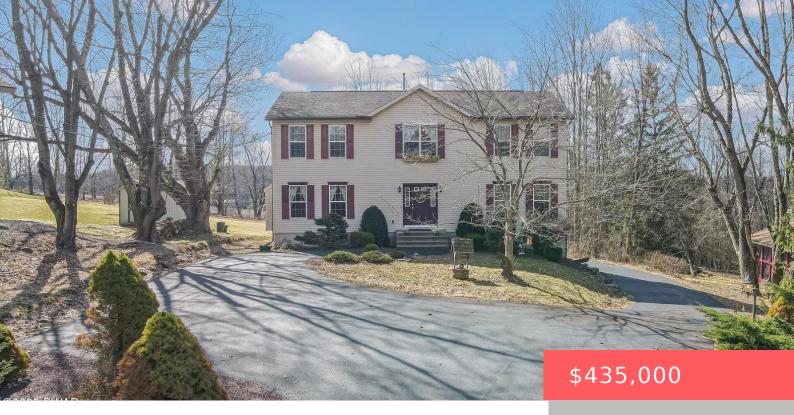

## 66, BOULDER, ROAD, LAKE ARIEL, PA

https://homesnepa.com

Spacious, stylish, & ready for anything-this classic Colonial in The Hideout offers room to spread out and enjoy life, whether it's your weekend escape or full-time haven. Built in 2006, this 4-bed, 2.5-bath home sits on a generous .75-acre lot-larger than many in the community-just a mile from the North Beach on Roamingwood Lake & [...]

## **Building Details**

**Other Structures:** Shed(s) **Sewer:** Private Sewer

Architectural Style: Colonial, Building Area Total: 4210 sq ft

Traditional

**Construction Materials:** Vinyl Siding Garage Spaces: 2