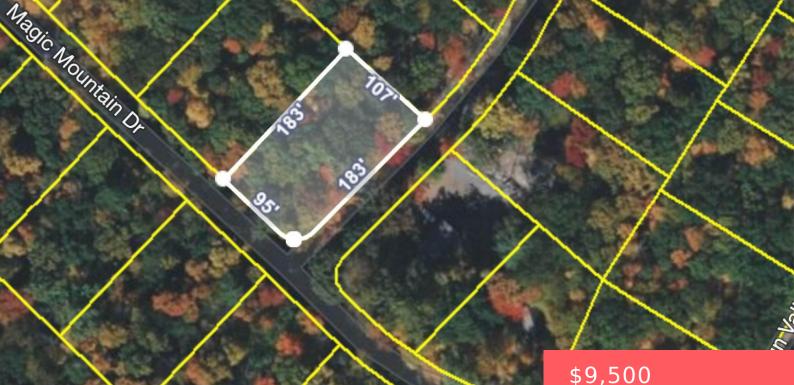

## **111 MAGIC MOUNTAIN DR, TAFTON, PA** 18464, USA

https://homesnepa.com

Tanglwood North lot! 0.44 acres, community water and lakerights to Wallenpaupack. Parcel is located in Tanglwood North which is ideally located; 5 minutes to I-84 and 5 minutes to Lake Wallenpaupack.

## Basics

Date added: Added 12 months ago Type: Unimproved Land Parcel Number: 043.04-03-39 MLS ID: PWB223289

Category: Land Status: Active Subdivision Name: Tanglwood North List Office Name: Davis R. Chant - Hawley - 1