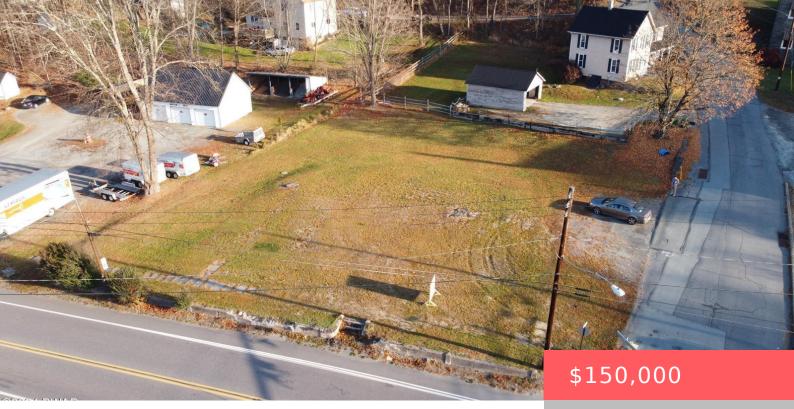

## 672, TEXAS PALMYRA, HIGHWAY, HAWLEY, PA

https://homesnepa.com

Vacant 0.72 acre commercial lot in White Mills. Prime corner location at the intersection of Route 6 and Elizabeth Street. Traffic count of 7800 vehicles per day on well-traveled US Route 6, offering excellent exposure. Just a few miles to downtown Honesdale, major retail stores, and downtown Hawley. Public sewer and gas available. Property currently [...]