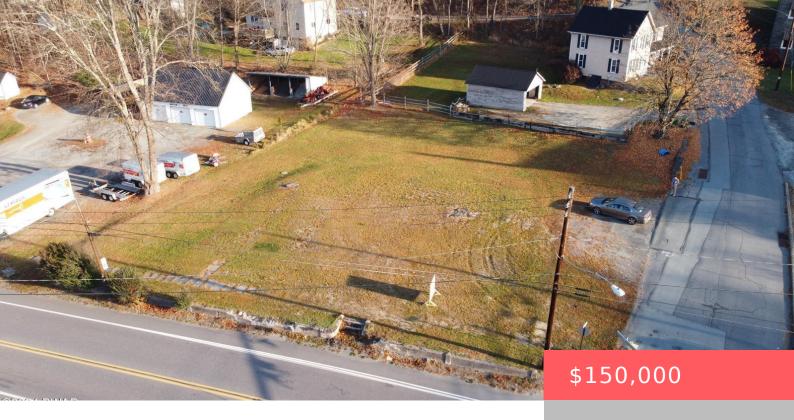

## 672, TEXAS PALMYRA, HIGHWAY, HAWLEY, PA

https://homesnepa.com

Vacant 0.72 acre commercial lot in White Mills. Prime corner location at the intersection of Route 6 and Elizabeth Street. Traffic count of 7800 vehicles per day on well-traveled US Route 6, offering excellent exposure. Just a few miles to downtown Honesdale, major retail stores, and downtown Hawley. Public sewer and gas available. Property currently [...]