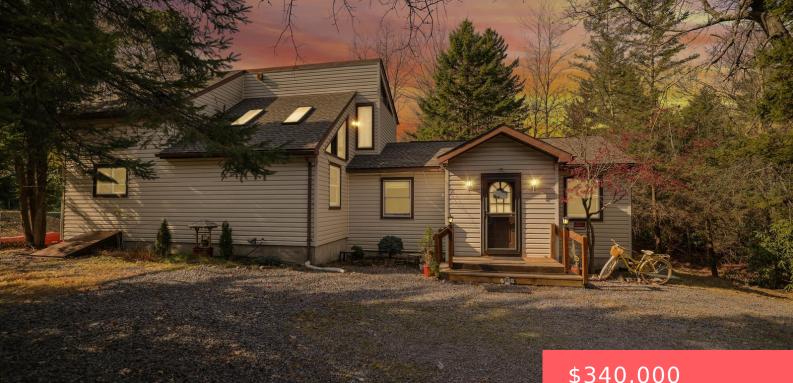

# 702, MINSI, TRAIL, LONG POND, PA

https://homesnepa.com

\*\*Charming Salt Box Home on 2.2 Acres - 702 Minsi Trail, Long Pond, PA\*\*Welcome to your dream retreat at 702 Minsi Trail! This enchanting three-bedroom, two-bath home nestled on a breathtaking 2.2-acre lot, offers 1,638 square feet of cozy living space. Step inside to discover a warm sunken living room, a charming three-season porch, and [...]

### \$340,000

#### Basics

Date added: Added 7 months ago Type: Single Family Residence Bedrooms: 3 beds Half baths: 0 half baths Year built: 1987 Subdivision Name: Estates At Emerald Lakes Bathrooms Full: 2 List Office Name: Berkshire Hathaway HomeServices Pocono Real Estate Hawley Category: Residential Status: Active Bathrooms: 2 baths Area, sq ft: 1557 sq ft Parcel Number: 19633403419937 Zoning: Residential MLS ID: PWBPW243670

#### Architectural Style: Saltbox Fencing: Chain Link Levels: Two Roof: Asphalt