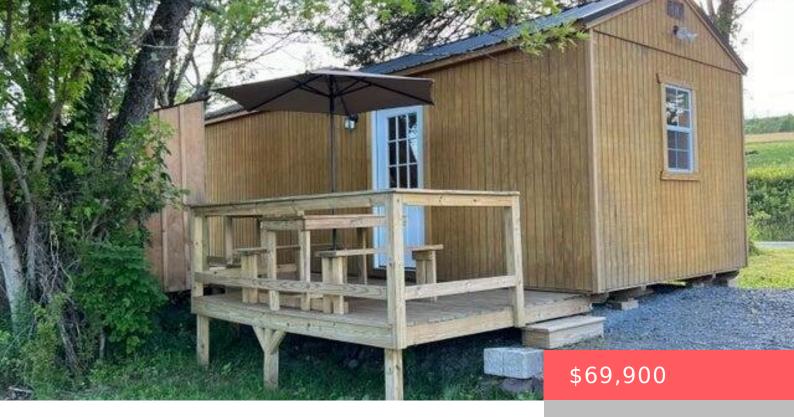

## 706, PINE MILL, ROAD, EQUINUNK, PA

https://homesnepa.com

Embrace the ultimate outdoor retreat with this exceptional hunting cabin, perfectly situated on the near the edge of expansive state game lands spanning over 8,500 acres. Nestled on a serene 2.3 acre lot, this pristine property boasts direct access to the south branch of Equinunk Creek, renowned for its crystal-clear waters and picturesque beaver pond [...]