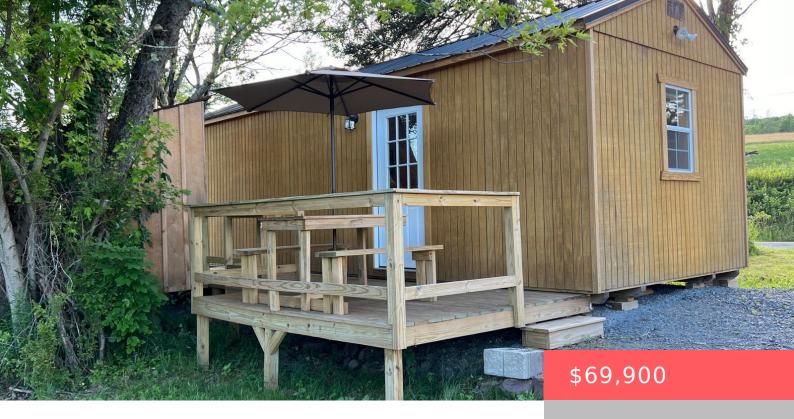

## 706, PINE MILL, ROAD, EQUINUNK, PA

https://homesnepa.com

Embrace the ultimate outdoor retreat with this exceptional hunting cabin, perfectly situated on the near the edge of expansive state game lands spanning over 8,500 acres. Nestled on a serene 2.3 acre lot, this pristine property boasts direct access to the south branch of Equinunk Creek, renowned for its crystal-clear waters and picturesque beaver pond [...]