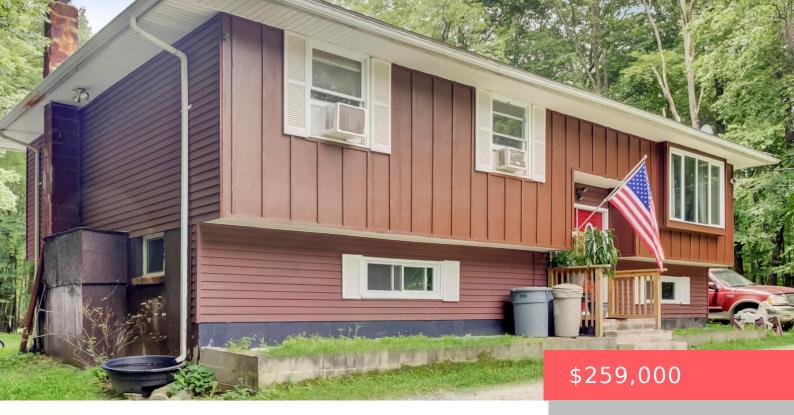

## **BUSHKILL, PIKE, 18324**

https://homesnepa.com

BRICK RAISED RANCH HOME SET WITHIN A DESIRABLE GATED COMMUNITY ON A PRIVATE LOT WITH A FULLY FINISHED BASEMENT JUST MINUTES FROM THE NEW JERSEY BORDER. Welcome to this beautifully maintained 3-bedroom home in the desirable Pocono Ranch Lands community, offering charm, space, and flexibility across two thoughtfully designed levels. Upstairs, the open-concept living area [...]

## **Building Details**

**Other Structures:** Storage **Sewer:** On Site Septic

Architectural Style: Raised Ranch Building Area Total: 2049 sq ft

**Construction Materials:** Brick **Foundation Details:** Block