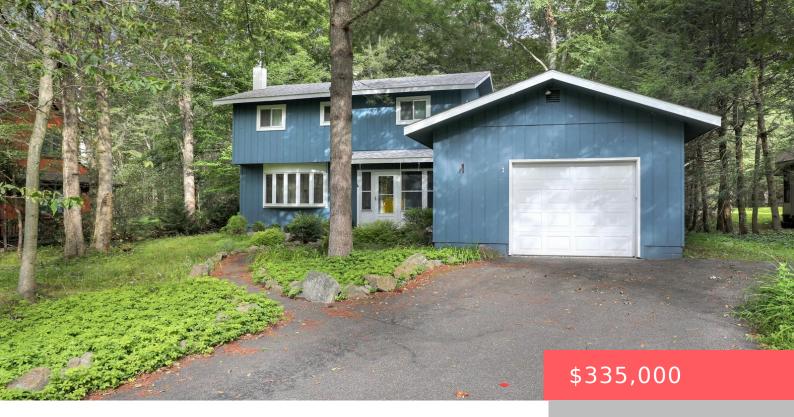

## **7134, SUSQUEHANNA, DRIVE, TOBYHANNA, PA** https://homesnepa.com

This custom-built and lovingly cared-for home loaded with modern features is available to the public for the first time! A screened-in front porch leads you to your living room, complete with hardwood floors and a stone-faced propane fireplace. A dining room big enough for large gatherings includes great views of your private backyard. The kitchen [...]

- 4 beds
- 3 baths
- Single Family Residence
- Residentia
- Active
- 2312 sq ft

## Basics

Date added: Added 8 months ago Type: Single Family Residence Bedrooms: 4 beds Half baths: 1 half bath Year built: 1973 Subdivision Name: Pocono Farms Bathrooms Full: 2 List Office Name: Keller Williams RE 402 Broad Category: Residential Status: Active Bathrooms: 3 baths Area, sq ft: 2312 sq ft Parcel Number: 03635703302812 Zoning: Residential MLS ID: PWBPW242550