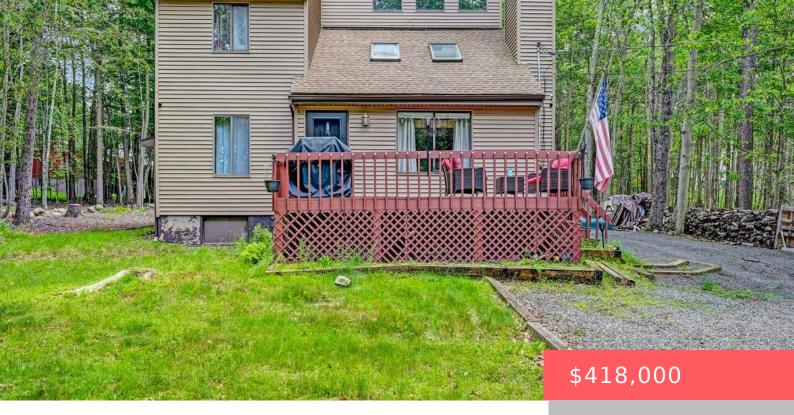

## 72, CREEK VIEW, DRIVE, GOULDSBORO, PA

https://homesnepa.com

Discover your dream retreat in the heart of the Pocono Mountains at Big Bass Lake! This enchanting 3-bedroom home, with an additional versatile room perfect for extra sleeping space or a home office, offers the ideal blend of modern comfort and rustic charm. Step inside to an inviting open floor plan that is the central hub [...]

## **Building Details**

Other Structures: Shed(s) Sewer: On Site Septic

**Building Area Total: 2003** sq ft **Construction Materials:** Vinyl Siding

**Levels:** Two **Basement:** Crawl Space

**Roof:** Shingle **Parking:** Off-street