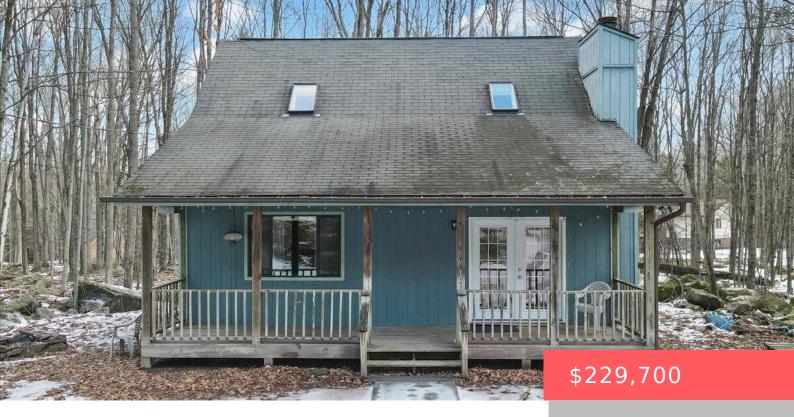

## 72, HIDDEN LAKE, DRIVE, LAKE ARIEL, PA

https://homesnepa.com

Charming contemporary home in The Hideout with tons of potential! This 3-bedroom, 2-bathroom home is a fantastic fixer-upper opportunity, offering a spacious layout and great features. The open floor plan allows for seamless flow between the eat-in kitchen and living room, which boasts a cozy fireplace, perfect for relaxing evenings. The primary bedroom is conveniently located [...]

## **Basics**

**Type:** Single Family Residence **Status:** Active

**Bedrooms: 3** beds **Bathrooms: 2** baths

**Year built:** 1994 **Parcel Number:** 12-0-0036-0162

**Subdivision Name:** The Hideout **Bathrooms Full:** 2

## **Building Details**

Sewer: Public Sewer Architectural Style: Contemporary

**Construction Materials:** T1-11 **Levels:** Two

Basement: Crawl Space Roof: Composition, Wood

**Parking:** Accessible Parking, Circular Driveway, Direct