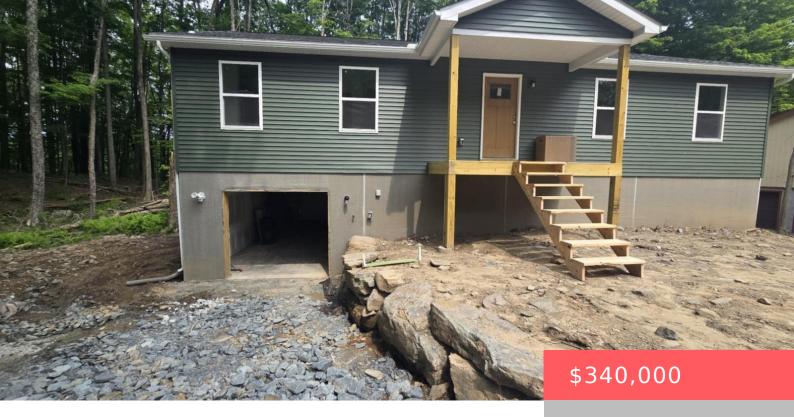

## 72, LAKEVIEW, DRIVE, LAKE ARIEL, PA

https://homesnepa.com

Welcome to this stunning new construction home located in the premier 5-star gated Hideout community! This beautifully designed home features an open floor plan with vaulted ceilings in the kitchen and living room, creating a bright and airy space perfect for entertaining. The kitchen is equipped with sleek quartz countertops and stainless steel appliances. Enjoy [...]

## **Building Details**

Architectural Style: Raised Ranch
Construction Materials: Vinyl Siding

**Basement:** Unfinished, Walk-Out Access

**Building Area Total: 3000** sq ft

**Garage Spaces:** 1

Parking: Driveway, Garage