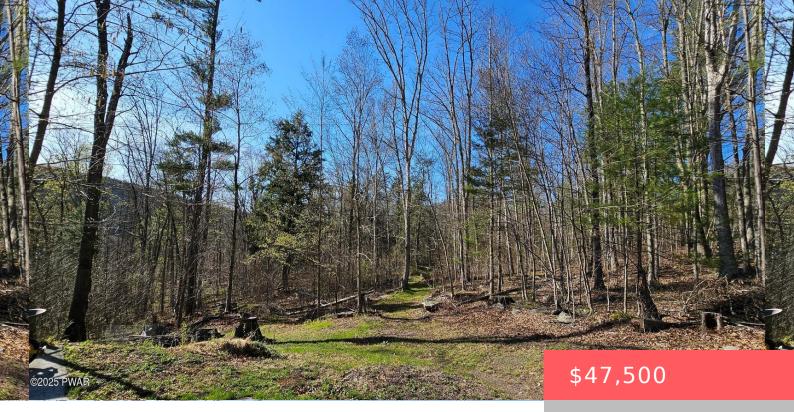

## 7297, STATE ROUTE 97, NARROWSBURG, NY, NY

https://homesnepa.com

Improved 3.5+/- acres of land near Narrowsburg. This property is mostly wooded, level to slightly sloping land with frontage on 2 roads. There is an existing mobile home pad with a drilled well and a gravel driveway from Rt 97. Take your time and really walk around on this property to enjoy all that it [...]