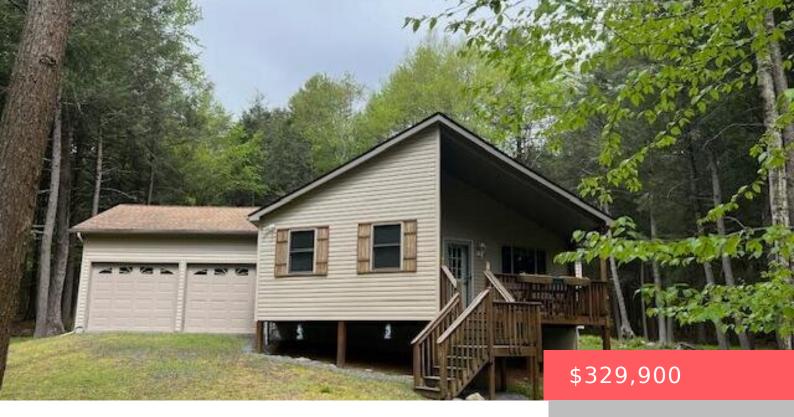

## 73, HOLIDAY, DRIVE, ALBRIGHTSVILLE, PA

https://homesnepa.com

Welcome to 73 Holiday Drive, a peaceful retreat located in the welcoming Holiday Pocono Community. This three-bedroom, two-bathroom home offers a serene setting, surrounded by mature trees and lush greenery that provide a sense of seclusion. The property is nestled within the heart of the Poconos, with access to PA Gamelands and just minutes from [...]

## **Basics**

**Type:** Single Family Residence **Status:** Active

**Bedrooms: 3** beds **Bathrooms: 2** baths

Half baths: 0 half baths Area, sq ft: 1764 sq ft

Year built: 2009 Parcel Number: 21A-21-A603

**Subdivision Name:** Holiday Pocono **Bathrooms Full:** 2

## **Building Details**

Sewer: Mound Septic Architectural Style: Ranch

Construction Materials: Vinyl Siding Foundation Details: Concrete

Perimeter

Garage Spaces: 2 Levels: One

Basement: Concrete, Exterior Entry, Full, Interior Entry, Roof: Composition