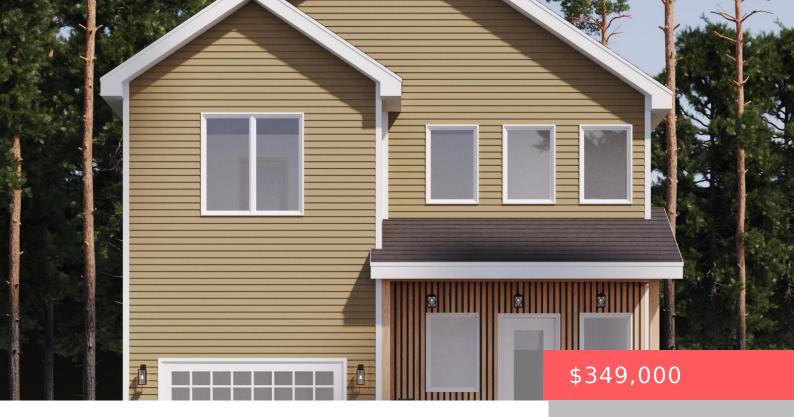

## 73, NORTHWOOD, TERRACE, LAKE ARIEL, PA

https://homesnepa.com

Hideout Community, New Construction!! Be the first family to call this house, home! The main level features a Great Room with a Spacious Living Area, Dining Area and Custom Kitchen with Stainless Appliances and an Island for additional seating. This Open Concept Floor Plan is perfect for gatherings large or small! The main floor also [...]

- 3 beds
- 3 baths
- Single Family Residence
- Residential
- Active
- 1826 sq ft

## **Basics**

Date added: Added 3 months ago

Type: Single Family Residence

Bedrooms: 3 beds

Half baths: 1 half bath

Year built: 2024

Subdivision Name: Hideout

**Bathrooms Full: 2** 

**List Office Name:** Keller Williams RE Hawley

Category: Residential

Status: Active

Bathrooms: 3 baths

Area, sq ft: 1826 sq ft

Parcel Number: 12-0-0033-0053

**Zoning:** Residential

**MLS ID:** PWBPW242692

## **Building Details**

Other Structures: None Sewer: Public Sewer

**Architectural Style:** Contemporary,

Traditional

**Construction Materials:** Vinyl Siding

Foundation Details: Block

Levels: Two

Roof: Asphalt

**Building Area Total: 2066** sq ft

Fencing: None

**Garage Spaces:** 1

**Basement:** Crawl Space

Parking: Aggregate, Attached, Driveway, Garage, Garage Door Opener, Garage Faces Front, Kitchen

Level, Off-street, Parking Pad, Unpaved