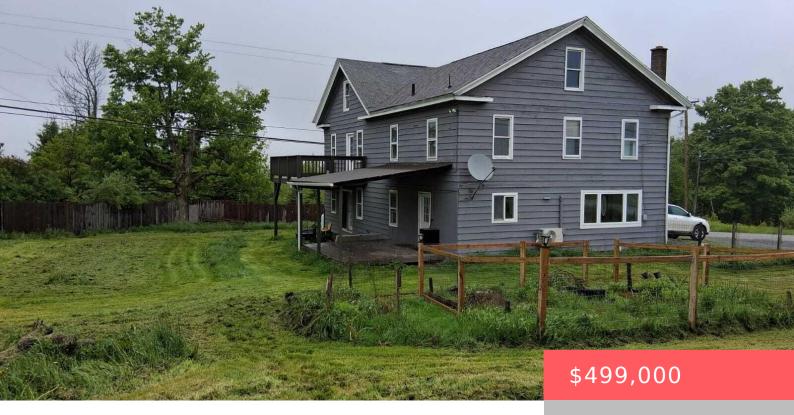

## 73, STEVENSON SPUR, HONESDALE, PA

https://homesnepa.com

This country estate boasts a big, comfortable home situated on 16.8 acres of picturesque land, offering breathtaking views. The land includes 3 acres of fenced-in pastureland that has been used for farming over the past couple of years and is also home to hundreds of blueberry bushes. The interior of the home features a lovely kitchen [...]

## **Basics**

Date added: Added 3 weeks ago Type: Single Family Residence

Bedrooms: 7 beds

Half baths: 1 half bath

Year built: 1950

Subdivision Name: None

**MLS ID: PWBPW251571** 

Category: Residential