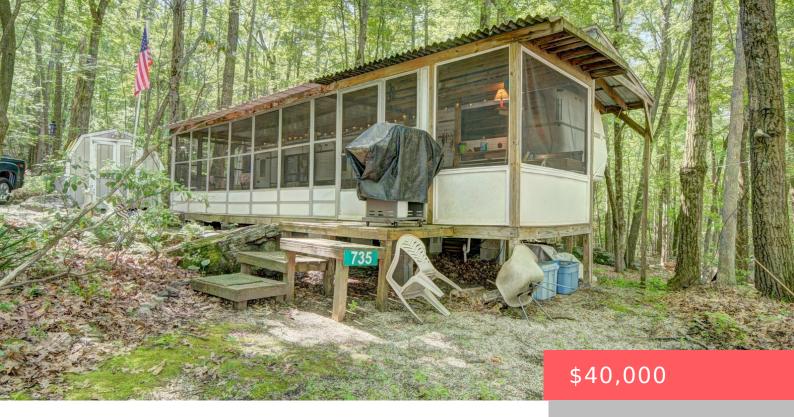

## 735, DUMP, ROAD, HAWLEY, PA

https://homesnepa.com

Experience cozy living in this charming 1 bedroom, 1 bathroom Fifth Wheel, ideally located with lake rights to Lake Wallenpaupack. Perfect for nature enthusiasts or those seeking a peaceful retreat, this property offers a tranquil setting surrounded by forrest but close to the action!The home features a comfortable layout for a small group. The screened [...]

- 1 bed
- 1 bath
- Vacation RV/Trailer
- Residential
- Active
- 253 sq ft

## **Basics**

**Date added:** Added 11 months ago

Type: Vacation RV/Trailer

Bedrooms: 1 bed

Half baths: 0 half baths

Year built: 1976

Subdivision Name: Seeleys Landing

**Bathrooms Full:** 1

## **Building Details**

Other Structures: Mobile Home Sewer: Septic Tank

**Building Area Total: 253** sq ft **Foundation Details:** None

Basement: None Parking: Driveway

## **Amenities & Features**

Patio & Porch Features: Screened, Side Appliances: Gas Range, Refrigerator,

Microwave

Porch

**Exterior Features:** Storage Flooring: Carpet, Vinyl