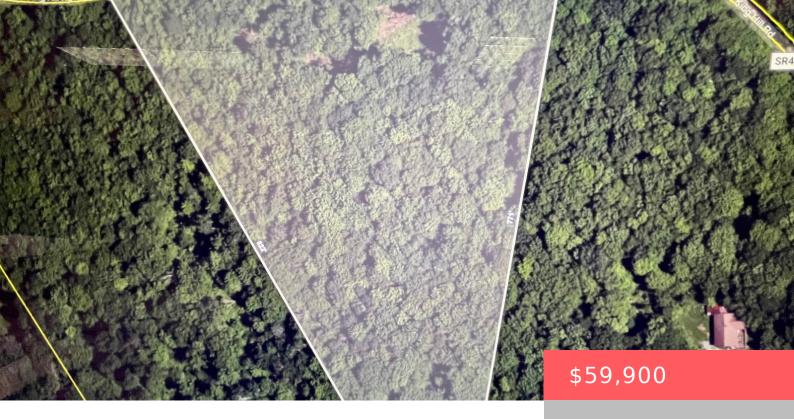

## 77, KING HILL, ROAD, STARRUCCA, PA

https://homesnepa.com

DISCOVER THE UNPARALLELED BEAUTY AND TRANQUILITY OF THIS AMAZING 7-ACRE PROPERTY NESTLED IN THE HEART OF NORTHERN WAYNE COUNTY. THIS MOSTLY WOODED LOT OFFERS A SERENE ESCAPE FROM THE HUSTLE AND BUSTLE OF EVERYDAY LIFE, PROVIDING THE PERFECT CANVAS FOR YOUR DREAM HOME OR VACATION RETREAT. WHILE THE SURROUNDING WOODS OFFER PRIVACY AND A CONNECTION [...]