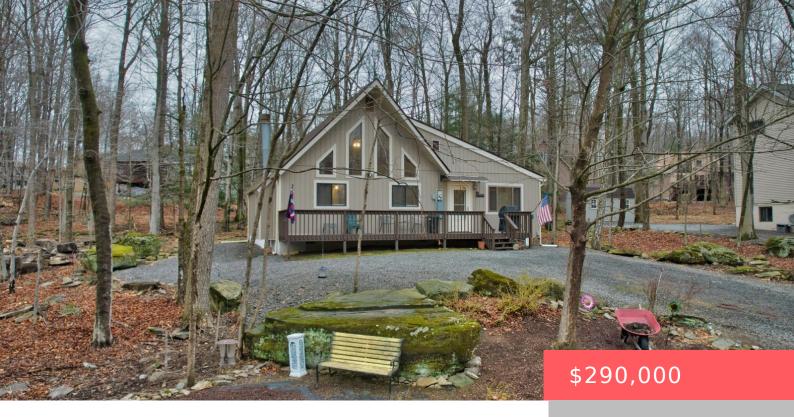

## LAKE ARIEL, WAYNE, 18436

https://homesnepa.com

Welcome to this Charming 4-bedroom, 2-bathroom chalet-style home nestled in the amenity-filled, gated community of The Hideout. With soaring cathedral ceilings in the living room, kitchen, and dining area, this home offers a spacious and airy feel, enhanced by abundant natural light and a skylight in the living room. Enjoy cozy evenings by the fireplace in [...]

- 4 beds
- 2 baths
- Single Family Residence
- Residential
- Active
- 1951 sq ft

## **Basics**

Date added: Added 2 weeks ago Category: Residential

**Type:** Single Family Residence **Status:** Active

**Bedrooms: 4** beds **Bathrooms: 2** baths

Half baths: 0 half baths Area, sq ft: 1951 sq ft

**Year built:** 1989 **Parcel Number:** 12-0-0033-0054 043333

**Subdivision Name:** The Hideout **Bathrooms Full:** 2

MLS ID: PWBPW250950 List Office Name: Realty Executives Exceptional Milford

## **Building Details**

Other Structures: Gazebo Sewer: Public Sewer

**Architectural Style:** Chalet **Construction Materials:** T1-11

Levels: One Basement: Crawl Space

Roof: Asphalt Parking: Off-street

## **Amenities & Features**

Window Features: Skylight(s) Patio & Porch Features: Deck

**Appliances:** Dishwasher, Refrigerator, Washer/Dryer, **Cooling:** Ceiling Fan(s)

Electric Water Heater, Electric Oven

Fireplace Features: Dining Room, Wood Burning

**Heating:** Electric

Laundry Features: In Hall, Main Level

Flooring: Carpet, Laminate

Interior Features: Cathedral

Ceiling(s), Open Floorplan