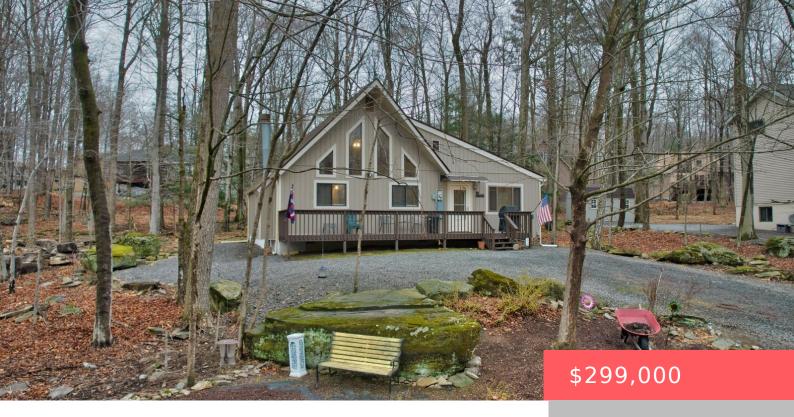

## 77, NORTHWOOD, TERRACE, LAKE ARIEL, PA

https://homesnepa.com

Welcome to this Charming 4-bedroom, 2-bathroom chalet-style home nestled in the amenity-filled, gated community of The Hideout. With soaring cathedral ceilings in the living room, kitchen, and dining area, this home offers a spacious and airy feel, enhanced by abundant natural light and a skylight in the living room. Enjoy cozy evenings by the fireplace in [...]

- 4 beds
- 2 baths
- Single Family Residence
- Residential
- Active
- 1951 sq ft

## **Basics**

Date added: Added 2 months ago Category: Residential

**Type:** Single Family Residence Status: Active

Bedrooms: 4 beds Bathrooms: 2 baths

Half baths: 0 half baths **Area, sq ft: 1951** sq ft

## **Building Details**

Other Structures: Gazebo Sewer: Public Sewer

**Construction Materials:** T1-11 **Architectural Style:** Chalet

Levels: One **Basement:** Crawl Space

Roof: Asphalt Parking: Off-street

## **Amenities & Features**

**Window Features:** Skylight(s) Patio & Porch Features: Deck

Appliances: Dishwasher, Refrigerator, Washer/Dryer,

Electric Water Heater, Electric Oven

Fireplace Features: Dining Room, Wood Burning