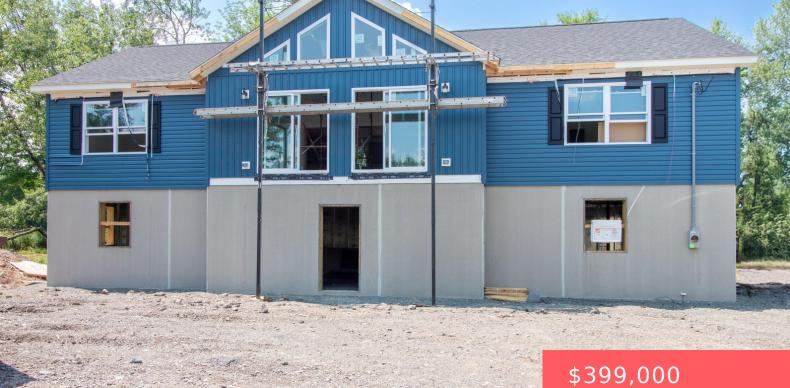

## 4060 EAGLE CT, LAKE ARIEL, PA 18436, USA

https://homesnepa.com

BRAND NEW CONSTRUCTION! The work is all done, just move right in!This 3 bedroom 2 full bath home has everything - a large, vaulted great room filled with natural light, open floor plan kitchen, a large and luxurious primary bedroom ensuite with walk-in closet, 2 car garage and 2 generously sized decks. All of this located [...]

## **Basics**

Date added: Added 11 months ago Type: Single Family Residence Bedrooms: 3 beds Half baths: 0 half baths **Year built:** 2024 Subdivision Name: Hideout Bathrooms Full: 2 List Office Name: Davis R. Chant - Hawley - 1 Category: Residential Status: Active Bathrooms: 2 baths Area, sq ft: 1641 sq ft Parcel Number: 12-0-0044-0042 **Zoning:** Residential **MLS ID:** PWBPW240004

#### Architectural Style: Raised Ranch Levels: Two Roof: Asphalt

Appliances: None

Flooring: Carpet, Vinyl

Laundry Features: Laundry Closet, Main Level