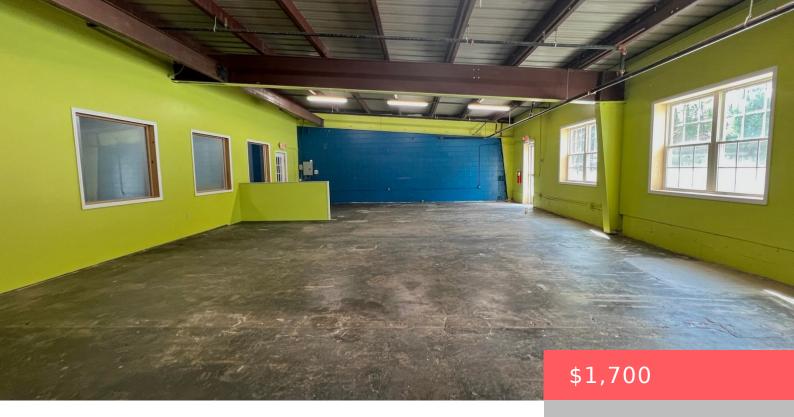

## 8, RIVERSIDE DRIVE, UNIT 7, WHITE MILLS, PA

https://homesnepa.com

This great space is extremely versatile and could be perfect for many different types of businesses. Formally a gymnastics studio, this space could be used as something similar like a pilates or yoga studio. It also would be great for office space, a physical therapy office, a gift shop, travel agency, coffee shop/cafe, and so [...]