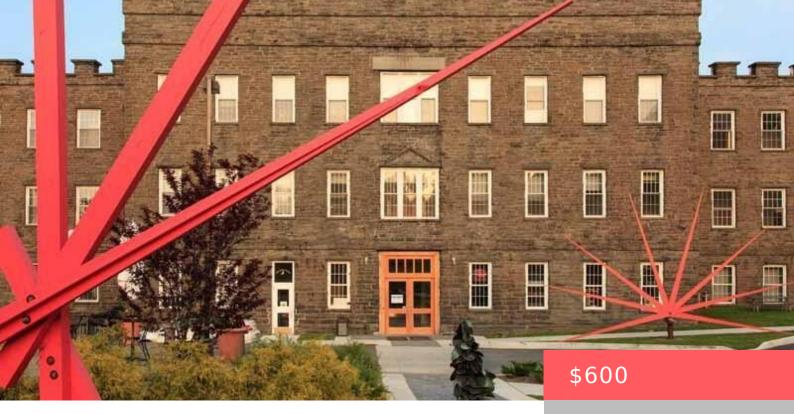

#### 8, SILK MILL, DRIVE, HAWLEY, PA

https://homesnepa.com

The Hawley Silk Mill is an iconic structure. This premier location is on the 2nd floor with easy handicap accessibility and features lots of natural light and beautiful hardwood floors. There are multiple suites available of varying sizes and rents. There are other suites that come available from time to time. Call for details. Rent [...]

### Basics

Date added: Added 4 months ago Type: Mixed Use Year built: 1880 Subdivision Name: None MLS ID: PWBPW250494 Category: Commercial Lease Status: Active Parcel Number: 10-0-0006-0040 Zoning: General Commerc List Office Name: Davis R. Chant - Hawley - 1

#### Building Area Total: 0 sq ft Construction Materials: Stone

**Parking:** On Site, Parking Lot, Paved