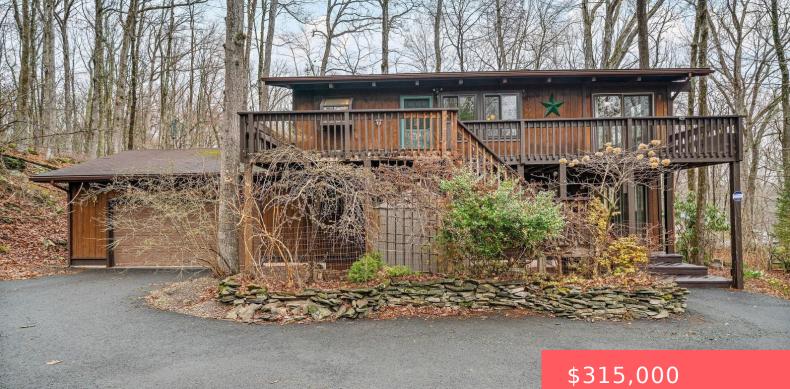

### 800, DOGWOOD, COURT, LORDS VALLEY, PA https://homesnepa.com

Welcome to Your Private Tree house Retreat! This dreamy lightfilled home brings all the fresh energy of spring with its open floor plan and elevated view in your own Lofty tree house. Nestled on a serene corner lot with glimpses of the lake, this beauty offers the perfect blend of charm and convenience. Located just [...]

## Basics

| Date added: Added 1 month ago   | Category: Residential                                                      |
|---------------------------------|----------------------------------------------------------------------------|
| Type: Single Family Residence   | Status: Active                                                             |
| Bedrooms: 3 beds                | Bathrooms: 2 baths                                                         |
| Half baths: 0 half baths        | Area, sq ft: 1656 sq ft                                                    |
| Year built: 1969                | Parcel Number: 107.02-02-29 032925                                         |
| Subdivision Name: Hemlock Farms | Bathrooms Full: 2                                                          |
| MLS ID: PWBPW250942             | List Office Name: Berkshire Hathaway HomeServices<br>Pocono Real Estate LV |

### Architectural Style: Contemporary

Roof: Asphalt

#### Patio & Porch Features: Deck

Cooling: Central Air, Other, Heat Pump

Flooring: Carpet, Wood, Tile

**Interior Features:** Cathedral Ceiling(s), Pantry, Open Floorplan, Kitchen Island, High Ceilings, Eat-in Kitchen, Ceiling Fan(s)