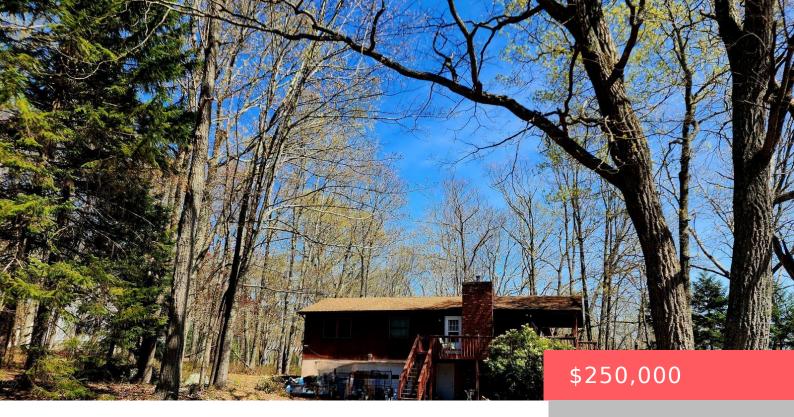

## 800, PONY, COURT, LORDS VALLEY, PA

https://homesnepa.com

Hemlock Farms Community investment opportunity on a quiet culde-sac. This property is ready for updates and repairs with so much potential. Features at this 3 bedrooms 2 bath raised ranch include screen porch, deck, 2 car garage and finished lower level. Wallenpaupack Area School District.

- 3 beds
- 2 baths
- Single Family Residence
- Residential
- Active
- 1584 sq ft