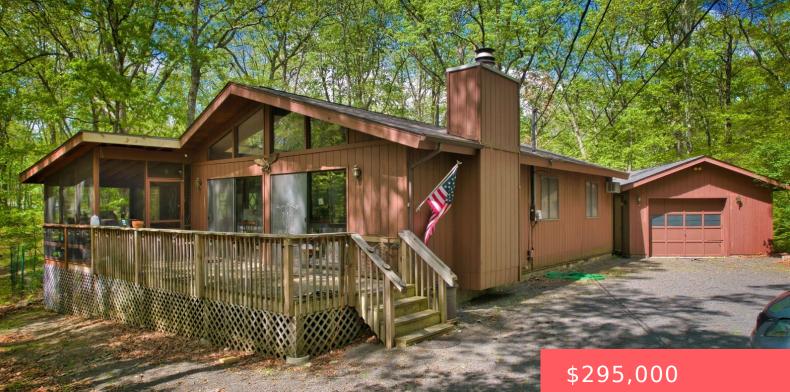

## 801, GRANITE, COURT, HAWLEY, PA https://homesnepa.com

Charming Ranch on 2+ acres in Amenity-Filled Community of Hemlock Farms. Welcome to this charming 3-bedroom, 2-bath open concept ranch nestled on more than 2 acres of private, wooded land. Located in a sought-after, amenity-filled community, this home offers both comfort and convenience in a serene setting.Step inside to find a warm and inviting living space [...]

## Basics

| Date added: Added 4 weeks ago   | Category: Residential                                  |
|---------------------------------|--------------------------------------------------------|
| Type: Single Family Residence   | Status: Active                                         |
| Bedrooms: 3 beds                | Bathrooms: 2 baths                                     |
| Half baths: 0 half baths        | Area, sq ft: 1305 sq ft                                |
| Year built: 1979                | Parcel Number: 107.03-07-74                            |
| Subdivision Name: Hemlock Farms | Bathrooms Full: 2                                      |
| MLS ID: PWBPW251468             | List Office Name: Realty Executives Exceptional Hawley |

## **Building Details**

| Other Structures: Garage(s) | Sewer: On Site Septic           |
|-----------------------------|---------------------------------|
| Architectural Style: Ranch  | Building Area Total: 1593 sq ft |
| Levels: One                 | Basement: Crawl Space           |

## **Amenities & Features**

Patio & Porch Features: Deck, Enclosed
Fireplace Features: Wood Burning
Heating: Baseboard, Electric
Accessibility Features: Accessible Central Living Area

**Appliances:** Dishwasher, Washer, Free-Standing Refrigerator, Electric Oven, Dryer