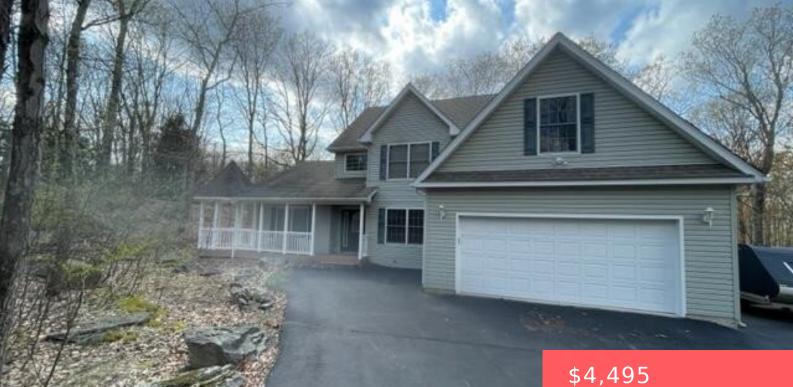

## 801, LONG RIDGE, COURT, LORDS VALLEY, PA https://homesnepa.com

\*\* Summer Rental \*\* This summer don't miss enjoying everything the Pocono Mountains have to offer in this beautifully updated, modern, open layout, 3 bedroom 2.5 bath, with 2 Bonus Rooms, in the amenity filled Hemlock Farms community. Start your day with a cup of coffee in the front gazebo and finish it with a [...]

## Basics

Date added: Added 10 months ago Type: Single Family Residence Bedrooms: 3 beds Half baths: 1 half bath Year built: 2009 Subdivision Name: Hemlock Farms Bathrooms Full: 2 List Office Name: Berkshire Hathaway HomeServices Pocono Real Estate LV

Category: Residential Lease Status: Active Bathrooms: 3 baths Area, sq ft: 2235 sq ft Parcel Number: 107.03-09-31 036006 Zoning: Resi MLS ID: PWBPW231177

**Building Details** 

Sewer: Septic Tank

Garage Spaces: 2

**Parking:** Attached, Driveway, Garage, Garage Door Opener, Paved

Construction Materials: Vinyl Siding Basement: Crawl Space, None

## **Amenities & Features**

Window Features: Screens
Pool Features: Indoor, Outdoor Pool

**Cooling:** Central Air **Flooring:** Carpet, Tile, Hardwood

Heating: Electric, Hot Water, Heat Pump

Laundry Features: Electric Dryer Hookup, Washer Hookup, Gas Dryer Hookup Patio & Porch Features: Deck, Porch, Patio

**Appliances:** Dryer, Washer, Refrigerator, Oven, Electric Range, Dishwasher

Fireplace Features: Living Room, Stone

Furnished: Furnished

Interior Features: Cathedral Ceiling(s), Open Floorplan, Eat-in Kitchen