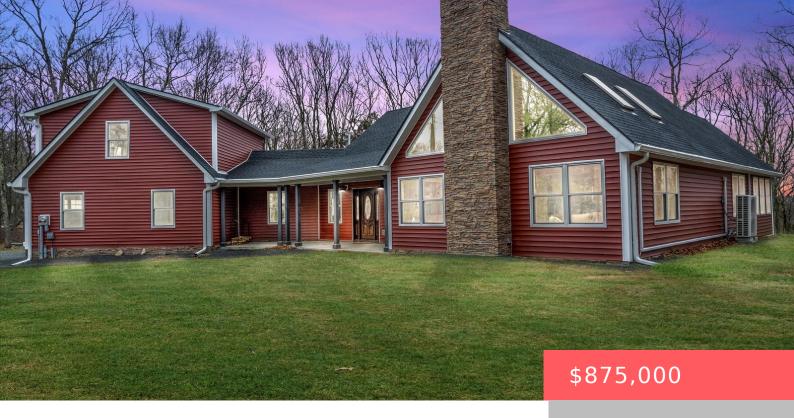

## 801, REMUDA, COURT, LORDS VALLEY, PA

https://homesnepa.com

The custom charm of this stunning new construction home in the Poconos is absolutely breathtaking! From the moment you approach, the gorgeous landscaping and design, combined with the expansive 1.57 acres of private, peaceful land on a quiet cul-desac, provide the perfect blend of seclusion and convenience. You'll feel tucked away in the tranquility of [...]

## **Basics**

Date added: Added 2 days ago

**Type:** Single Family Residence

Bedrooms: 3 beds

Half baths: 1 half bath

Year built: 2024

Subdivision Name: Hemlock Farms

**Bathrooms Full:** 2

## **Building Details**

Sewer: On Site Septic Architectural Style: Contemporary, Ranch,

Farm House, Country

**Building Area Total: 5288** sq ft **Construction Materials:** Vertical Siding

Foundation Details: Slab Levels: Two