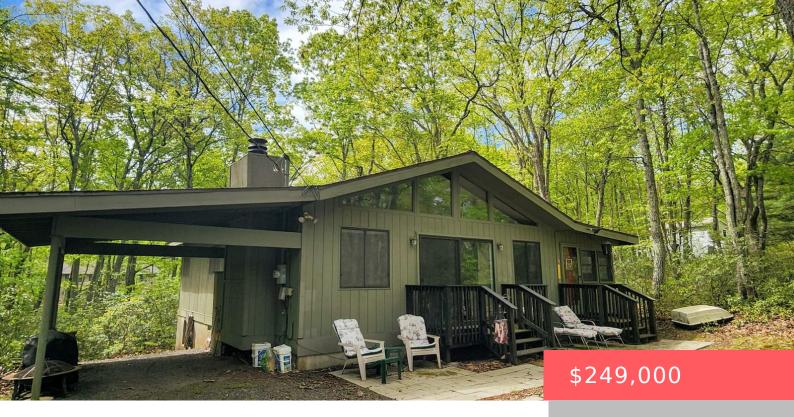

## **LORDS VALLEY, PIKE, 18428**

https://homesnepa.com

Welcome to this well-maintained 3-bedroom, 1.5-bath ranch-style home nestled in the desirable Hemlock Farms community. Located on a quiet cul-de-sac, this property offers the perfect blend of privacy and community living. Step inside to find a warm, inviting interior, complete with a heated enclosed porch-ideal for year-round relaxation or entertaining. The home features a spacious [...]

## **Basics**

**Type:** Single Family Residence **Status:** Active

**Bedrooms: 3** beds **Bathrooms: 2** baths

Half baths: 1 half bath Area, sq ft: 1097 sq ft

Subdivision Name: Hemlock Farms Bathrooms Full: 1

## **Building Details**

Sewer: On Site Septic Architectural Style: Ranch

**Levels:** One **Basement:** Crawl Space

**Roof:** Asphalt, Fiberglass Parking: Carport

## **Amenities & Features**

**Appliances:** Dishwasher, Washer/Dryer, Refrigerator,

Electric Oven

Fireplace Features: Living Room, Wood Burning Flooring: Hardwood, Vinyl

Heating: Baseboard, Electric Laundry Features: In Hall, Main