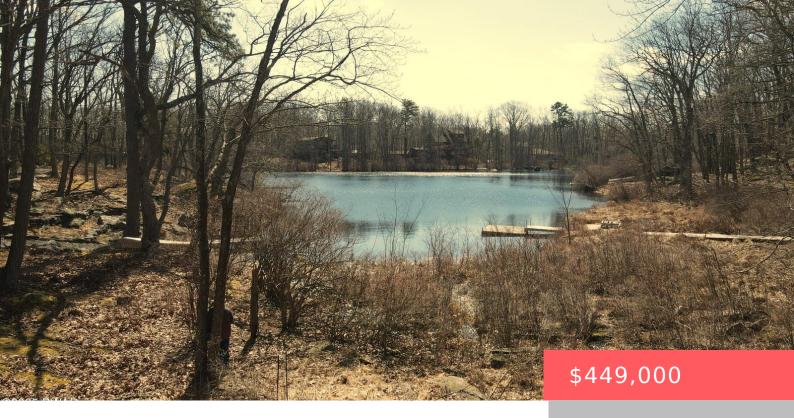

## 802, RIMROCK, COURT, LORDS VALLEY, PA

https://homesnepa.com

Fabulous Water Views! Centrally located in Hemlock Farms. Enjoy the great view of the water in this pond front home while relaxing and gazing out the window from the open living room, dining room and kitchen. Or step outside onto the open deck and enjoy the fresh outdoors, if you want to get out of [...]

Waterfront Features: Pond

**Cooling:** Ductless

Fireplace Features: Living Room,

Propane

**Heating:** Baseboard, Propane,

Electric, Fireplace(s)

Laundry Features: Laundry Room,

Lower Level