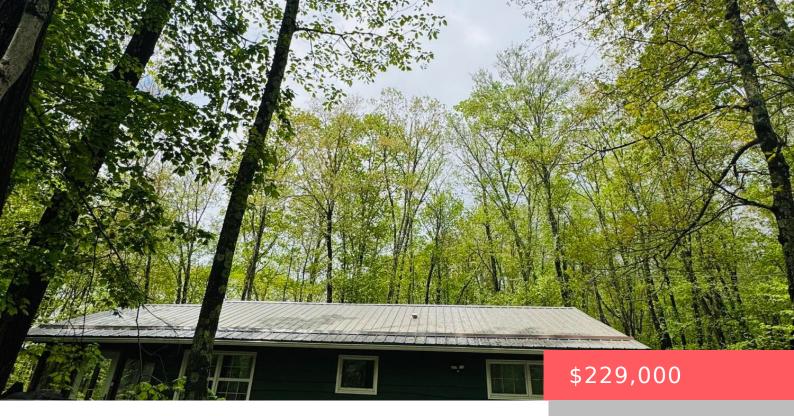

## **LORDS VALLEY, PIKE, 18428**

https://homesnepa.com

This cozy Pocono's RANCH is offering ONE level living AND your own piece of Hemlock Farms!! This is a sweet cabin-style home is perfect if you're looking for low maintenance yet high comfort. A quiet and quaint setting in the trees with the added privacy of a cul-de-sac. With recent upgrades including split units for [...]

## **Building Details**

Parking: Driveway, Private

Other Structures: Shed(s) Sewer: On Site Septic

Architectural Style: Ranch Building Area Total: 1358 sq ft

**Construction Materials:** Wood Siding **Levels:** One

Basement: Crawl Space Roof: Shingle