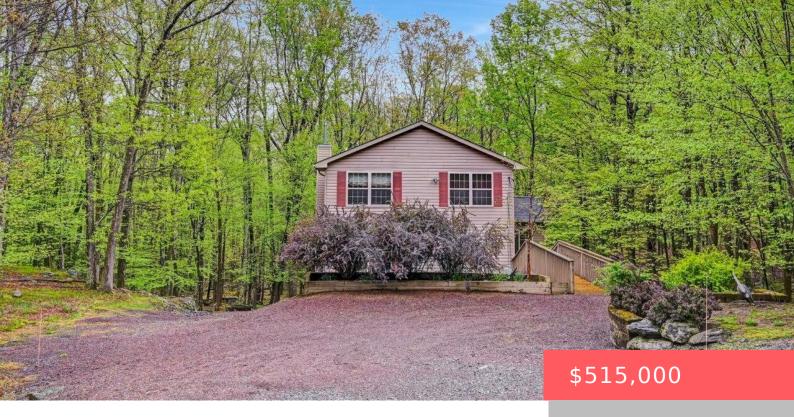

## 808, PIONEER, COURT, LACKAWAXEN, PA

https://homesnepa.com

Extremely Private Masthope Chalet w/ additional lot (not combined) and stream. Totaling 1.45 Acres of Privacy! Culdesac location backing up to Masthope Greenbelt. Beautiful setting with stream and forest views. Featuring 4BR/3BA open floor plan, stone fireplace, multiple living spaces, finished basement, CAC and heat, 4 season room, woods and stream views off private deck [...]

- 4 beds
- 3 baths
- Single Family Residence
- Residential
- Active
- 3571 sq ft

## **Basics**

Date added: Added 1 month ago

Type: Single Family Residence

Bedrooms: 4 beds

Half baths: 0 half baths

Year built: 2005

Subdivision Name: Masthope

**Bathrooms Full:** 3

**List Office Name:** Wallenpaupack Realty

Category: Residential

Status: Active

Bathrooms: 3 baths

Area, sq ft: 3571 sq ft

Parcel Number: 009.04-03-51 022225

**Zoning:** Residential

**MLS ID: PWBPW251270** 

## **Building Details**

Sewer: Public Sewer Architectural Style: Chalet

Construction Materials: Vinyl Siding Levels: Two

Basement: Finished, Full Roof: Asphalt

Parking: Gravel