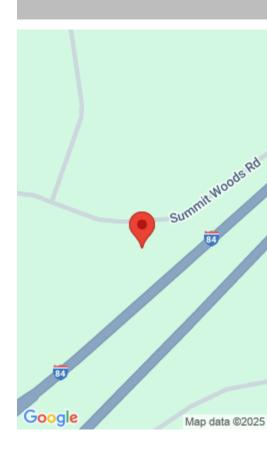

## 81, SUMMIT WOODS, ROAD, ROARING BROOK TOWNSHIP, PA

https://homesnepa.com

\*\*Seller is open to owner financing\*\* Build your dream home in the highly sought-after Summit Woods community, located in the North Pocono School District with easy access to major thoroughfares for convenient commuting. This prime vacant lot is perc tested and ready to build, sitting at the entrance of the development for effortless access. While [...]