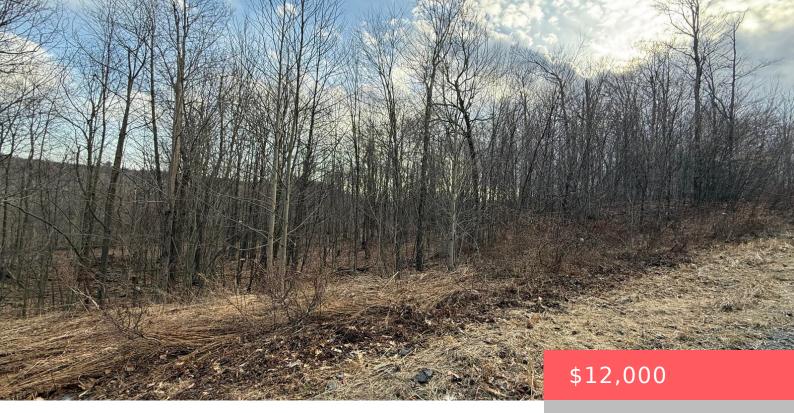

## 81, SUMMIT WOODS, ROAD, ROARING BROOK TOWNSHIP, PA

https://homesnepa.com

\*\*Seller is open to owner financing\*\* Build your dream home in the highly sought-after Summit Woods community, located in the North Pocono School District with easy access to major thoroughfares for convenient commuting. This prime vacant lot is perc tested and ready to build, sitting at the entrance of the development for effortless access. While [...]