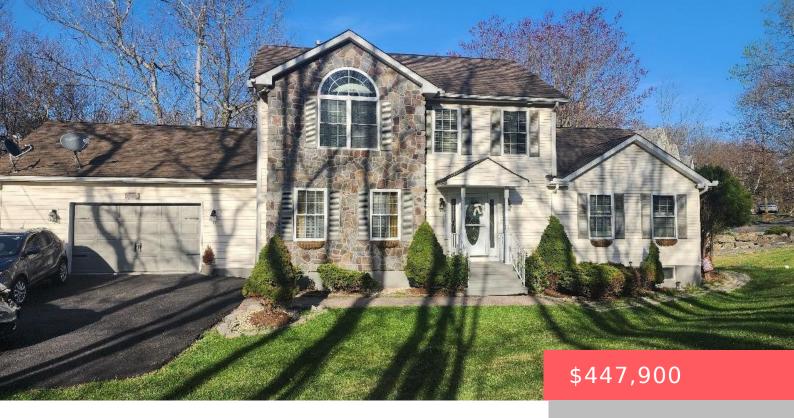

## 814, CLEARVIEW, DRIVE, LONG POND, PA

https://homesnepa.com

Welcome to this beautifully maintained 3 bedroom, 3 bathroom Colonial nestled in the heart of the Poconos! This wonderful community is filled with fantastic amenities like lakes, pools, tennis courts, and more for you to enjoy. The home boasts a spacious Family Room complete with a cozy FIREPLACE, a Formal Living Room and Dining Room, [...]

## **Basics**

**Date added:** Added 4 weeks ago **Category:** Residential

**Type:** Single Family Residence **Status:** Active

**Bedrooms: 3** beds **Bathrooms: 3** baths

**Year built: 2007 Parcel Number: 19634401472068** 

## **Building Details**

Sewer: Septic Tank Architectural Style: Colonial

Construction Materials: Stone, Vinyl Siding

Levels: Two

Basement: Finished, Full

Roof: Shingle

Parking: Driveway, Garage, Off-street, Paved