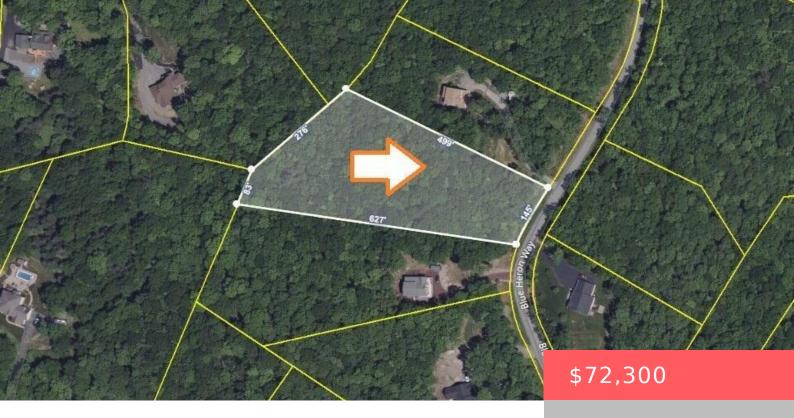

## 82, BLUE HERON, WAY, HAWLEY, PA

https://homesnepa.com

Discover the perfect canvas for your dream home in the exclusive Blue Heron Woods! This stunning 3-acre lot, offers unparalleled privacy and natural beauty, surrounded by serene woodlands and abundant wildlife. Enjoy peaceful living while being just minutes from Lake Wallenpaupack, premier recreational activities, and charming local amenities. Whether you're looking to build a vacation [...]

## **Basics**

**Type:** Agriculture **Status:** Active

Parcel Number: 044.00-02-01.008 120277 Subdivision Name: Blue Heron Woods

MLS ID: PWBPW242956 List Office Name: Davis R. Chant - Hawley - 1