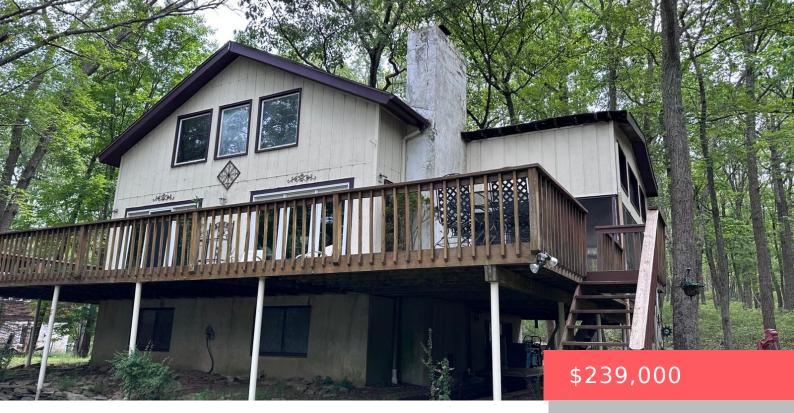

## **LORDS VALLEY, PIKE, 18428**

https://homesnepa.com

This tranquil country home in the Hemlock Farms private community is waiting for its next loving owner to call it home. The home features 4 bedrooms, 2 full bathrooms, and an open floor plan that extends from the kitchen to the dining room and living room, complete with sliding doors that lead to the large [...]

- 4 heds
- 2 baths
- Single Family Residence
- Residential
- Active
- 1568 sq ft

## **Basics**

Date added: Added 2 weeks ago

Type: Single Family Residence

Bedrooms: 4 beds

Half baths: 0 half baths

Year built: 1973

Subdivision Name: Hemlock Farms

**Bathrooms Full: 2** 