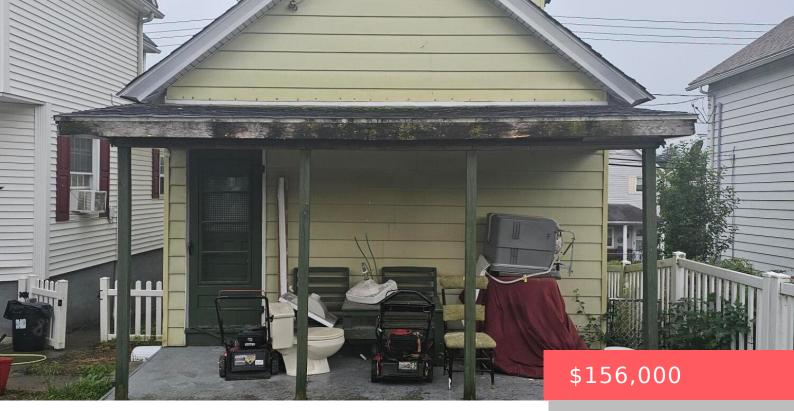

## **832, LACKAWANNA, AVENUE, OLYPHANT, PA** https://homesnepa.com

Charming two-story home with potential sits in the heart of Olyphant! This inviting 2-bedroom, 2-bath residence features fresh paint, new laminate flooring throughout, and brand new front porch steps that add a welcoming touch. Whether you're starting out or looking to downsize, this sweet home offers a comfortable layout and a warm, homey feel. Come [...]

## **Amenities & Features**

Utilities: Natural Gas Available Patio & Porch Features: Front Porch, Rear Porch Appliances: Microwave, Refrigerator Electric: 100 Amp Service Heating: Steam Window Features: Insulated Windows Pool Features: None Cooling: None Flooring: Laminate, Wood, Tile Laundry Features: Washer Hookup