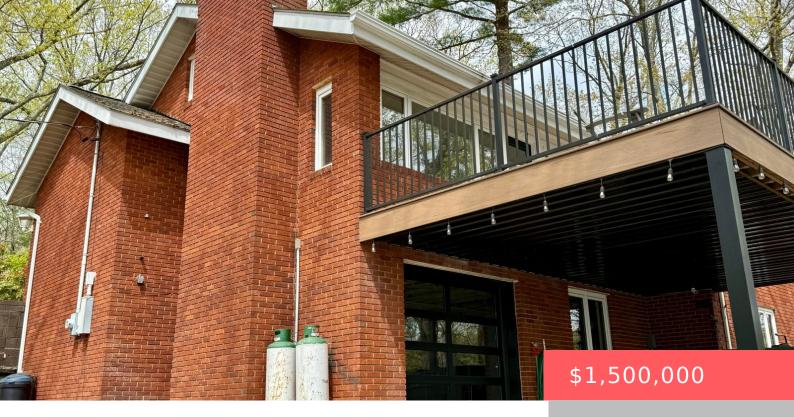

## LAKEVILLE, WAYNE, 18438

https://homesnepa.com

2 lakefront properties for the price of 1! Stunning lakefront property in the much desired Paradise Point Community on beautiful Lake Wallenpaupack. This newly remodeled three bedroom home is in pristine condition just waiting for you and your family to enjoy an unforgettable summer of boating, relaxing and making memories around the fire pit. This [...]

## **Building Details**

Sewer: On Site Septic Architectural Style: Ranch

Construction Materials: Block, Brick **Building Area Total: 2725** sq ft

Veneer

Foundation Details: Block Levels: Two

**Basement:** Concrete, Daylight, Finished, Full,

## **Amenities & Features**

**Utilities:** Cable Connected, Water Connected, Electricity

Connected

Patio & Porch Features: Deck, Patio

Fireplace Features: Living Room, Wood Burning

Window Features: Insulated