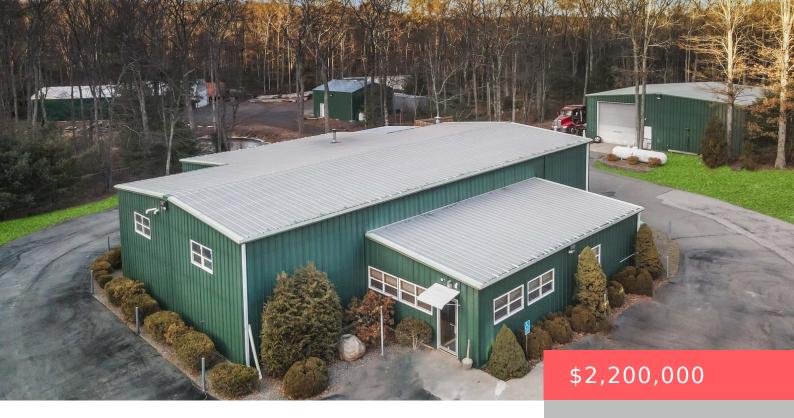

## 854, RT 6, SHOHOLA, PA

https://homesnepa.com

Profitable, well established, growing manufacturing business for sale along with Mutiple outbuildings. Sits on 3.73 Acres! This turnkey business manufactures flexible electrical connectors for various manufactures throughout the US, Canada, and Mexico. Owner is ready to retire but will stay on for a while to train new owner. Zoned Commercial/ Industrial. Main building has an [...] Commercial Sale

## Basics

Date added: Added 7 months ago Status: Active Parcel Number: 078.00-03-03.003 110776 MLS ID: PWBPW231646 Category: Commercial Sale Year built: 2001 Subdivision Name: None List Office Name: Century 21 Geba Realty

## **Amenities & Features**

**Cooling:** Central Air, Wall/Window Unit(s) **Electric:** 200+ Amp Service, Phase 3 **Heating:** Electric, Natural Gas

Construction Materials: Metal Siding

Roof: Other