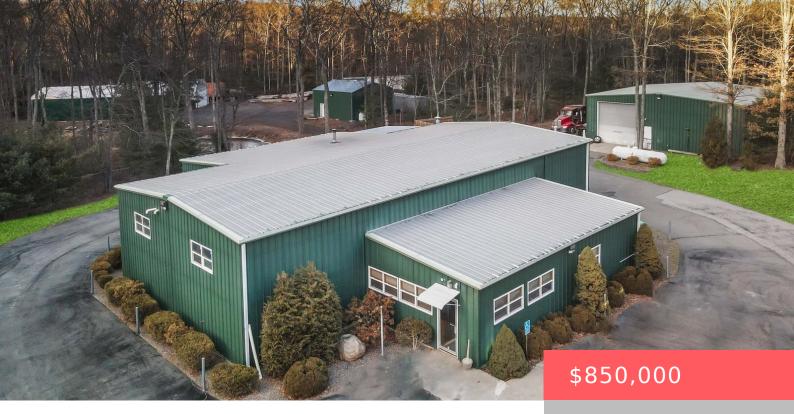

## 832 US-6, SHOHOLA, PA 18458, USA

https://homesnepa.com

Well established business for sale! Lease the building for at current market value a month when purchasing the business for \$850,000. Includes business operation, and all equipment. This turnkey business manufactures Flexable electrical connectors for various manufacture throughout the US, Canada, and Mexico. Great location on US Route 6 and close proximity to I84 and [...]

## **Building Details**

Sewer: Septic Tank

Building Area Total: 4000 sq ft

**Building Features:** Fixtures/Equipment Included,

Other, Equipment Included

**Levels:** One **Roof:** Other

Parking: On Site