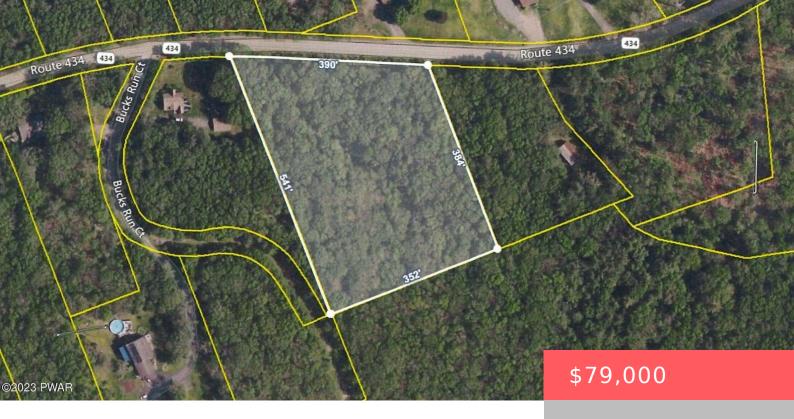

## 864, ROUTE 434, GREELEY, PA

https://homesnepa.com

Private and ideal location to build. these acres arezoned residential and commercial.you can build a home, bring a trailer or build a business

- Unimproved Land
- Land
- Active

## **Basics**

**Date added:** Added 3 months ago

**Type:** Unimproved Land

**Parcel Number:** 047.03-01-24 023612

**Zoning:** Residential

List Office Name: Davis R. Chant - Lords Valley

Category: Land

**Status:** Active