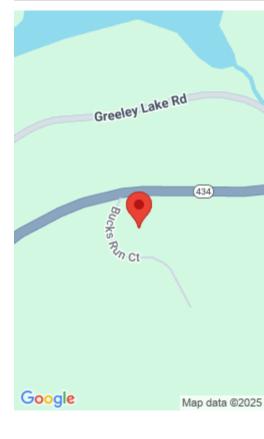

## 864, ROUTE 434, GREELEY, PA

https://homesnepa.com

Private and ideal location to build. these acres arezoned residential and commercial.you can build a home, bring a trailer or build a business

- Unimproved Land
- Land
- Active