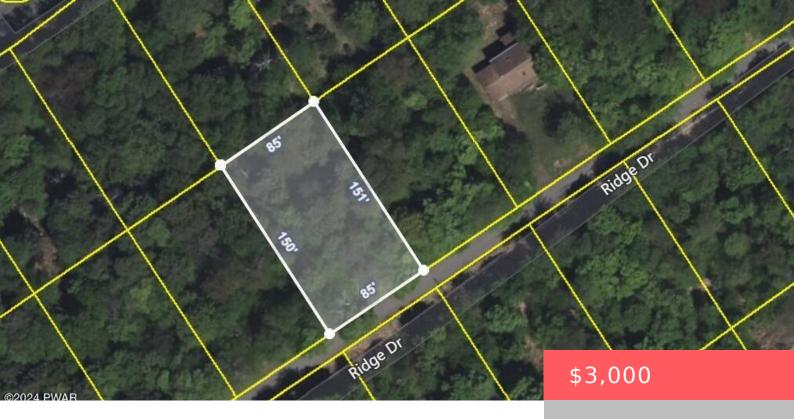

## 88, RIDGE, DRIVE, GOULDSBORO, PA

https://homesnepa.com

Still looking for your dream home? Why not own a piece of Pennsylvania and build your dream home here in Pocono Spring Estates in the heart of the Pocono Mountains. The community offers a variety of amenities to its residents, including a private lake, beach, playground, clubhouse, and tennis courts. The community also has a [...]

- Unimproved Land
- land
- Active

**Basics** 

Date added: Added 4 months ago Category: Land

**Type:** Unimproved Land **Status:** Active

Parcel Number: 14-0-0007-0097 Subdivision Name: Pocono Springs Estates