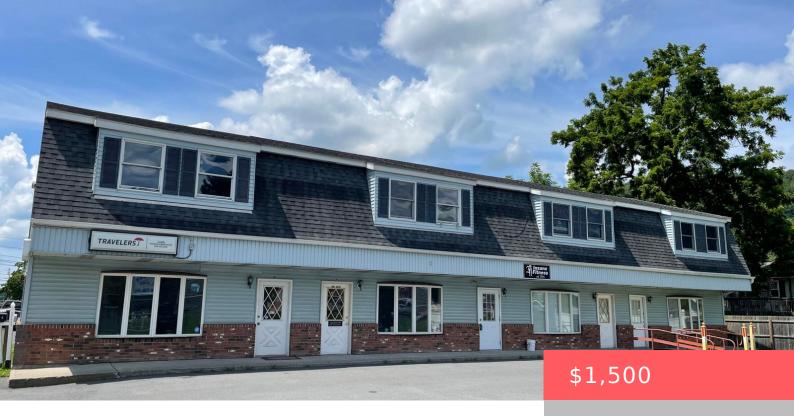

MATAMORAS, PIKE, 18336

https://homesnepa.com

Prime COMMERCIAL office space located for lease! Building is located with frontage on busy Pennsylvania Avenue in Matamoras. Building comes with ample parking. Unit located upstairs in Approximately 1,350 square feet with its own bathroom and office. Great office space for a professional who needs space to work. Some furnishings can be included to ensure [...] • Office