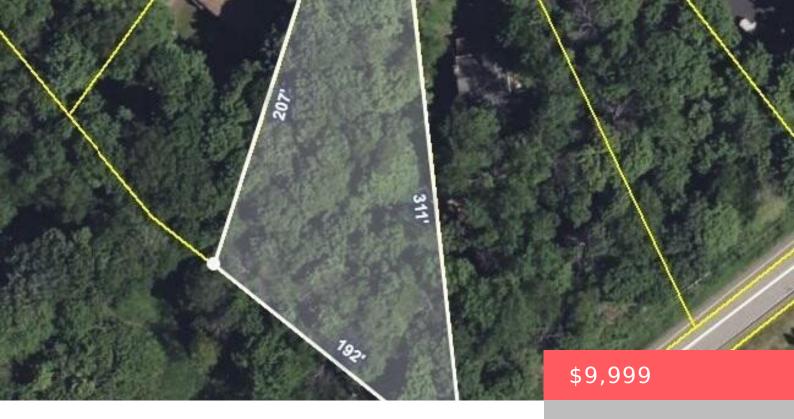

## 70 PARKWOOD DR, HAMLIN, PA 18427, USA

https://homesnepa.com

This oversized property is narrow at the front but pies out at the back for over 2/3 acres of mostly level land. One of the few locations in the Hideout that is walking distance to the convenience store! The Hideout offers 4 seasons of recreational activities including swimming and boating, golf, indoor and outdoor tennis [...]

## **Basics**

**Date added:** Added 12 months ago

**Type:** Unimproved Land

**Parcel Number: 22-0-0015-0009** 

**MLS ID:** PWBPW230728

Category: Land

Status: Active

Subdivision Name: Hideout