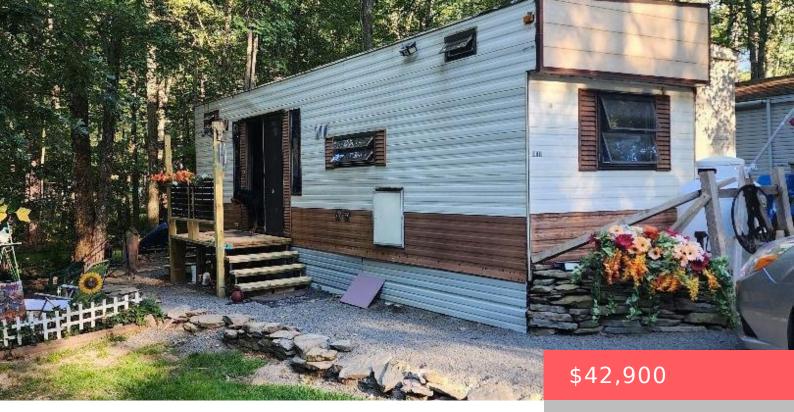

## 911, BIRCHY BROOK, DRIVE, MILFORD, PA

https://homesnepa.com

MOTIVATED SELLER! Features of this trailer include 2 bedrooms and 1 bath. One bedroom has 4 bunk beds. Trailer sleeps 6 people. Property backs up to the Greenbelt, close to the lake. Nice patio for relaxation and a fire pit for roasting marshmallows. Come see! Buyers agent to verify information.

## **Basics**

**Date added:** Added 3 months ago **Category:** Residential

**Type:** Vacation RV/Trailer **Status:** Active

Bedrooms: 2 beds Bathrooms: 1 bath

Half baths: 0 half baths Area, sq ft: 400 sq ft