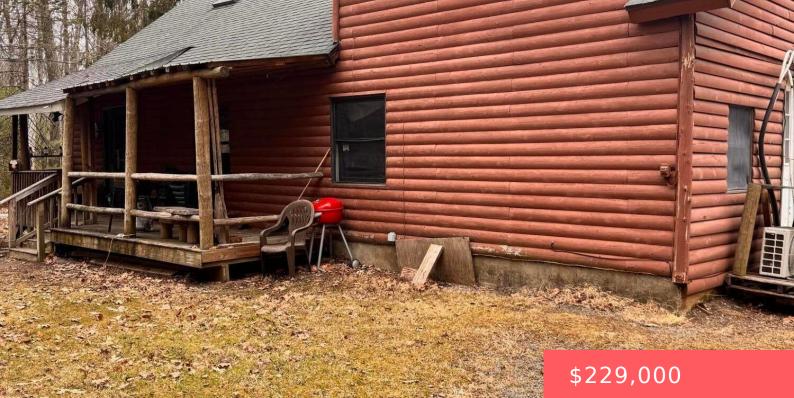

## 914, PA 390, GREENTOWN, PA

https://homesnepa.com

This charming log cabin, nestled just outside Promised Land State Park and less than a mile from the lake, offers a true getaway in nature. Whether you're an avid hunter, a camping or glamping enthusiast, or simply looking for a peaceful vacation home, this property delivers. With its prime location, it also presents an excellent [...]

## Basics

Date added: Added 2 months ago Type: Cabin Bedrooms: 3 beds Half baths: 1 half bath Year built: 1975 Subdivision Name: None MLS ID: PWBPW250821 Category: Residential Status: Active Bathrooms: 2 baths Area, sq ft: 1350 sq ft Parcel Number: 103.04-02-55 Bathrooms Full: 1 List Office Name: USA Realty

## **Building Details**

Architectural Style: Cabin Foundation Details: Raised Construction Materials: Log Siding Basement: Crawl Space