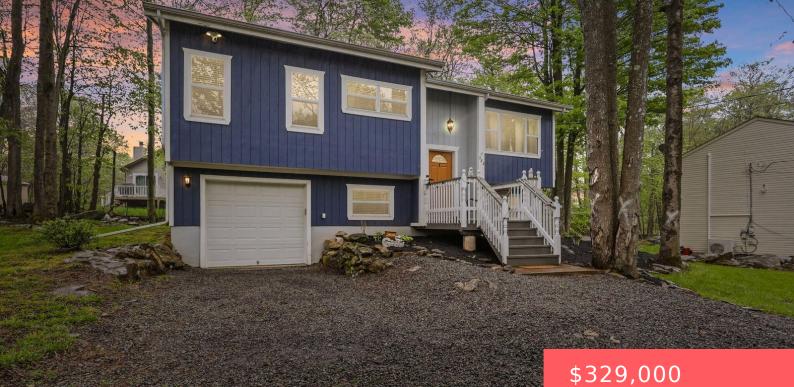

#### 9326, FAIRMOUNT, WAY, TOBYHANNA, PA https://homesnepa.com

Step into this beautiful 4-bedroom, 2-bathroom home in a STR friendly community. Beautiful interior and exterior details add a unique touch of elegance. With soaring ceilings in the living area, this home offers a spacious and inviting atmosphere. Enjoy relaxing or entertaining on the deck. The stunning kitchen is fully equipped with brand-new appliances, stylish [...]

### Basics

Date added: Added 4 weeks ago Type: Single Family Residence Bedrooms: 4 beds Half baths: 0 half baths Year built: 1981 Subdivision Name: Pocono Country Place Bathrooms Full: 2 List Office Name: RE/MAX WAYNE Category: Residential Status: Active Bathrooms: 2 baths Area, sq ft: 1640 sq ft Parcel Number: 03635918416409 Zoning: R3 Medium Dens MLS ID: PWBPW251459