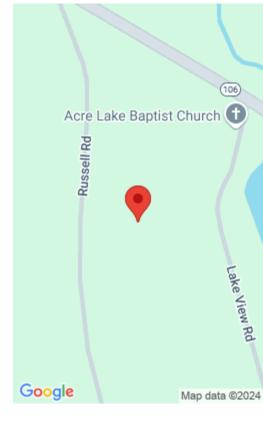

## 956, RUSSEL, ROAD, KINGSLEY, PA

https://homesnepa.com

This private 18-acre property offers a perfect blend of accessibility and seclusion, just 25 minutes from Binghamton and Scranton. Located right off a main road and close to Elk Mountain, it provides easy access to outdoor activities. Enjoy lake rights to Acre Lake as well. While gas rights do not convey, this tranquil land is [...]