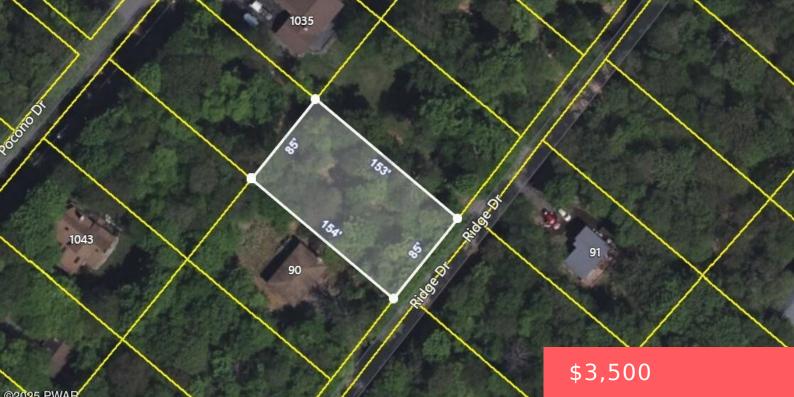

## 99, RIDGE, DRIVE, GOULDSBORO, PA

https://homesnepa.com

Nice level lot to build your dream home or vacation getaway. Located in Pocono Springs Estates in the Pocono Mountains. With this private gated community, you and your family will make great memories while enjoying nature riding around on your ATV or Golf Cart. The community offers a heated swimming for relaxing and staying cool [...]